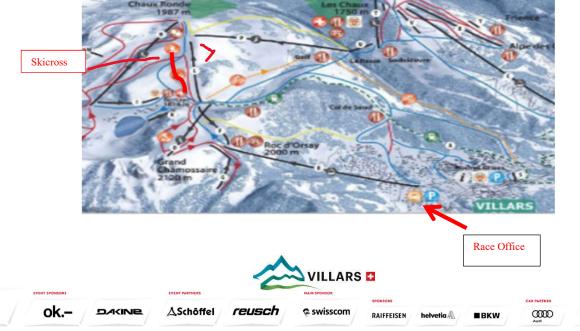

| Telephone,<br>Located at | /Email                   |                                                               |                        |                  |                                                  |                     |                         |  |
|--------------------------|--------------------------|---------------------------------------------------------------|------------------------|------------------|--------------------------------------------------|---------------------|-------------------------|--|
| Located at               |                          | none/Email                                                    |                        | +41 78 896 02 44 |                                                  | info@fem-service.ch |                         |  |
| Localeu di               |                          |                                                               | Hotel Eurotel Victori  |                  | ia                                               |                     |                         |  |
| Wednesday                |                          | Thursday (Training                                            |                        | Friday (EC SX)   |                                                  | Saturday (FIS SBX)  |                         |  |
|                          | Hotel Eurotel            |                                                               | SX)                    |                  | Hotel Eurotel                                    |                     | Next to the station Roc |  |
| Opening                  | Victoria                 |                                                               | Hotel Eurotel          |                  | Victoria                                         |                     | d'Orsay, Villars        |  |
| hours                    |                          |                                                               | Victoria               |                  |                                                  |                     |                         |  |
|                          | 19.00-19.5               | 55                                                            | 17.45-18.00            |                  | 19.00-19.55                                      |                     | 19.00-19.55             |  |
| Entry-For                | ms / Cate                | gory                                                          |                        |                  |                                                  |                     |                         |  |
| <b>FIS Entries</b>       | to                       | <u>david.hu</u>                                               | erzeler@swiss-         | <u>ski.ch</u> ;  | SBX Open on: <u>w</u>                            | ww.au               | disnowboardseries.ch    |  |
| Men and La               | adies                    | With FIS Freestyle Lic. only through national ski association |                        |                  |                                                  | iation              |                         |  |
| Parking                  |                          |                                                               |                        |                  |                                                  |                     |                         |  |
| Parking                  |                          | Parking                                                       | next to the chai       | rlift sta        | tion Roc d'Orsa                                  | y, Villar           | rs                      |  |
| Lodging /                | Accomme                  | odation                                                       |                        |                  |                                                  |                     |                         |  |
| Villars Tourism +41 24 4 |                          | 95 32 32                                                      | information@villars.ch |                  | ch                                               | www.villars.ch      |                         |  |
| Hotel Euro               | tel Victoria             | , Route d                                                     | es Layeux, Villa       | rs               |                                                  |                     |                         |  |
| CHF 90 pe                | er night ha              | lf board ii                                                   | n double room          |                  |                                                  |                     |                         |  |
| CHF 110 p                | per night h              | alf-board                                                     | in single              |                  |                                                  |                     |                         |  |
| Please con               | tact the Eu              | rotel dire                                                    | ctly (villars@eu       | rotel-v          | ictoria.ch or 024                                | 4/495 3             | 1 31) and mention that  |  |
| it is for the            | e ski-/snow              | boardcro                                                      | ss competition (       | 11-13            | January 2019) fo                                 | or the s            | special price.          |  |
| Organise                 | d by Swis                | s-Ski                                                         |                        |                  |                                                  |                     |                         |  |
| Race direct              | Race director Didi V     |                                                               | Waldspurger +417       |                  | 79 445 51 52 <u>dieter.waldspurger@bluewin.c</u> |                     | .waldspurger@bluewin.ch |  |
| Project man              | Project management David |                                                               | Hürzeler               | +417             | 79 568 23 11 david.huerzeler@swiss-ski.ch        |                     |                         |  |
| 21.11.18                 |                          | ux Ronde                                                      |                        |                  | Chaux                                            |                     |                         |  |