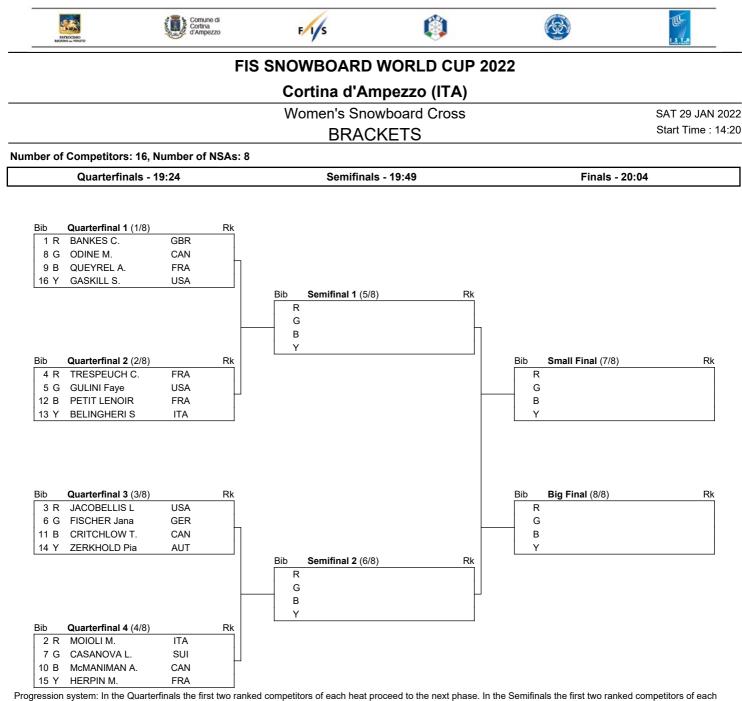

Progression system: In the Quarterfinals the first two ranked competitors of each heat proceed to the next phase. In the Semifinals the first two ranked competitors of each heat proceed to the Big Final. The 3rd and 4th ranked competitors of each heat proceed to the Small Final.

Note: Bibs are assigned based upon seeding results. The competitor with the lowest bib of each heat starts with the red (R) bib, the second lowest with the green(G), the third with blue(BI) and the fourth with yellow(Y).Competitors with the lowest bibs choose their starting lane first. Legend: (n) Rk Absolute Heat Number в Blue G Green R Red Rank Yellow 29 JAN 2022 / Cortina d'Ampezzo (ITA) / 6689 Page 1/1 Timing and Scoring provided by SWISS TIMING www.fis-ski.com Generation date : SAT 29 JAN 2022 Time : 15:51 Document: C75X2 1.0 **DOLOMITI** SUPERSKI disano 🛛 dolomiti strade Prinoth SAITEL זר ELETTROGEN IOUII CHALET TOFANE MOTOR DAYS OPERATIVA ITALIAN GENIO